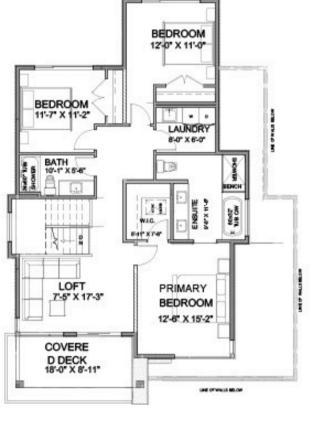

Main Floor Area: 1089 sqft

Upper Floor Area: 1236 sqft

CONCEPTUAL RENDERING These marketing design drawings are inherently conceptual in nature and are subject to changes and revisions Builder Developer reserve the right to change pricing without notice