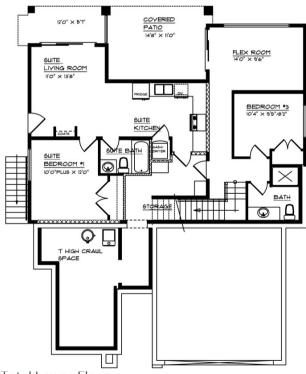

## Juniper Grove

\$1,249,000\*

\*plus applicable taxes

16-1960 Northern Flicker Crt

404

Main Floor 1380 Sq Ft Garage 406 Sq Ft Patio Area 224 sq ft

Total Lower Floor 1102sq ft One Bedroom Suite 534 sq ft