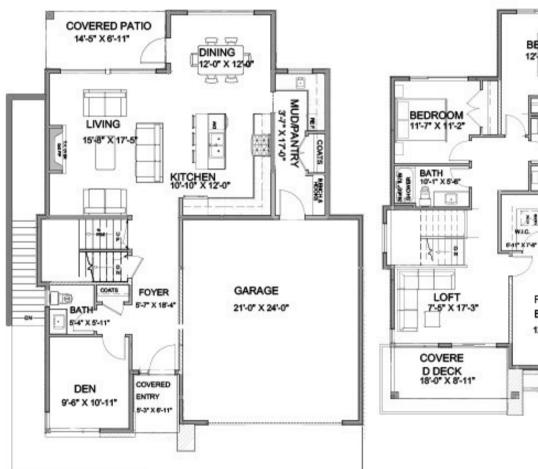

Main Floor Area: 1089 sqft

Upper Floor Area: 1236 sqft

CONCEPTUAL RENDERING These marketing design drawings are inherently conceptual in nature and are subject to changes and revisions Builder Developer reserve the right to change pricing without notice

Lower Floor 937 Sq Ft