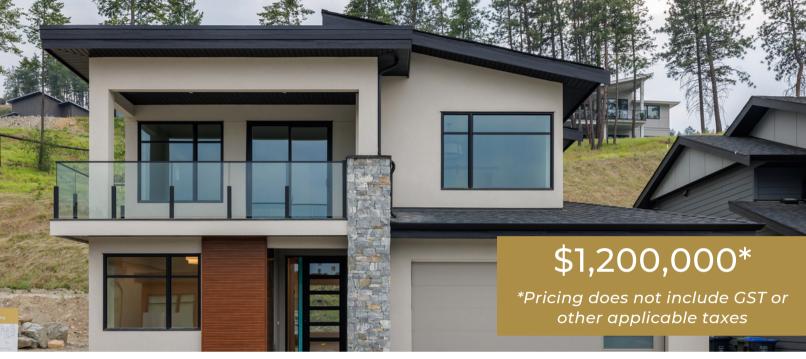

# SHOWHOME AVAILABLE MOVE IN READY! 1917 NORTHERN FLICKER

#### **HOME FEATURES**

- 3 bedroom + flex Large outdoor
- 2.5 bath living spaces
- Walk-in Pantry
   Quartz
- 5 piece ensuite Countertops
- 42" Gas Fireplace Bonus Rec Room

Virtual Tour

Our Sales Centre is Open
Sales Centre 250.980.5555
1917 Northern Flicker Crt
Tuesday- Saturday, 11 am- 4 pm
Open by Appointment Outside of Posted Hours

Main Floor Area: 1089 sqft

Upper Floor Area: 1236 sqft

CONCEPTUAL RENDERING These marketing design drawings are inherently conceptual in nature and are subject to changes and revisions Builder Developer reserve the right to change pricing without notice