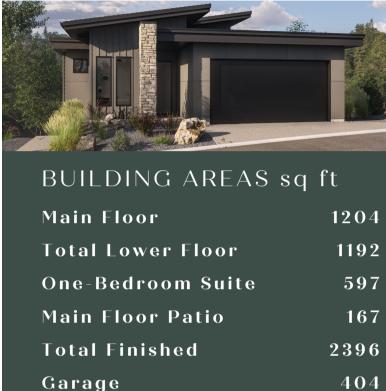

#### MASTER BEDRO DINING ROOM GREATROOM W.I.C. POWDE $D_{\mathbb{Q}}$ DOUBLE GARAGE 19'0" × 19'10" Main Floor 1204'Sq Ft Garage 404 Sq Ft Patio Area 167 sq ft