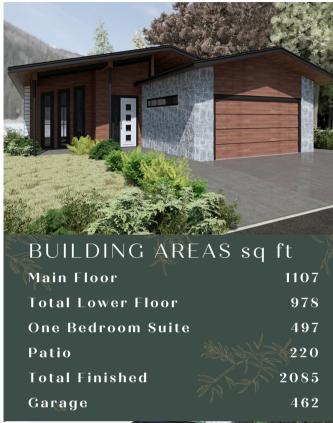

### Juniper Grove

\$1,088,000\*

\*plus applicable taxes

dynamicconstructors.ca

This document is to be viewed as a reference only.

The Builder retains the right to change specifications without notice.

This is not an offering for sale. Any such offering may be made only with a disclosure statement.

#### Juniper Grove

\$1,198,750\*

\*plus applicable taxes

dynamicconstructors.ca

This document is to be viewed as a reference only.

The Builder retains the right to change specifications without notice.

This is not an offering for sale. Any such offering may be made only with a disclosure statement.

## Juniper Grove

\$1,249,000\*

\*plus applicable taxes

16-1960 Northern Flicker Crt

404

Main Floor 1380 Sq Ft Garage 406 Sq Ft Patio Area 224 sq ft

Total Lower Floor 1102sq ft One Bedroom Suite 534 sq ft

#### Juniper Grove

Total Lower Floor1102One-Bedroom Suite534Main Floor Patio224Total Finished2482Garage406

\$1,299,000\*

\*plus applicable taxes

20-1960 Northern Flicker Crt