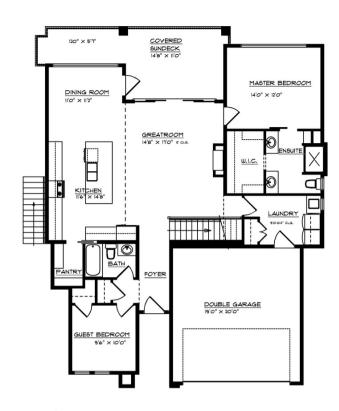

#### MASTER BEDRO DINING ROOM GREATROOM W.I.C. POWDE $D_{\mathbb{Q}}$ DOUBLE GARAGE 19'0" × 19'10" Main Floor 1204'Sq Ft Garage 404 Sq Ft Patio Area 167 sq ft