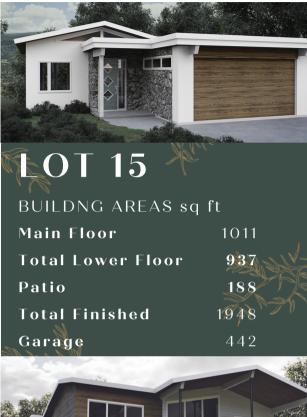

# SHOWHOME AVAILABLE MOVE IN READY! 1917 NORTHERN FLICKER









#### **HOME FEATURES**

- 3 bedroom + flex Large outdoor
- 2.5 bath living spaces
- Walk-in Pantry
   Quartz
- 5 piece ensuite Countertops
- 42" Gas Fireplace Bonus Rec Room

Virtual Tour





Our Sales Centre is Open
Sales Centre 250.980.5555
1917 Northern Flicker Crt
Tuesday- Saturday, 11 am- 4 pm
Open by Appointment Outside of Posted Hours









Main Floor Area: 1089 sqft

Upper Floor Area: 1236 sqft



CONCEPTUAL RENDERING These marketing design drawings are inherently conceptual in nature and are subject to changes and revisions Builder Developer reserve the right to change pricing without notice



Lower Floor 937 Sq Ft

### Juniper Grove





\$1,088,000\*

\*plus applicable taxes



dynamicconstructors.ca



This document is to be viewed as a reference only.

The Builder retains the right to change specifications without notice.

This is not an offering for sale. Any such offering may be made only with a disclosure statement.





#### Juniper Grove





\$1,198,750\*

\*plus applicable taxes



dynamicconstructors.ca



This document is to be viewed as a reference only.

The Builder retains the right to change specifications without notice.

This is not an offering for sale. Any such offering may be made only with a disclosure statement.

#### MASTER BEDRO DINING ROOM GREATROOM W.I.C. POWDE $D_{\mathbb{Q}}$ DOUBLE GARAGE 19'0" × 19'10" Main Floor 1204'Sq Ft Garage 404 Sq Ft Patio Area 167 sq ft



## Juniper Grove



\$1,