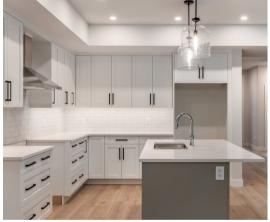

#### **HOME FEATURES**

- 3 bedroom + flex Large outdoor
- 2.5 bath living spaces
- Walk-in Pantry
   Quartz
- 5 piece ensuite Countertops
- 42" Gas Fireplace Bonus Rec Room

Virtual Tour

Our Sales Centre is Open
Sales Centre 250.980.5555
1917 Northern Flicker Crt
Tuesday- Saturday, 11 am- 4 pm
Open by Appointment Outside of Posted Hours