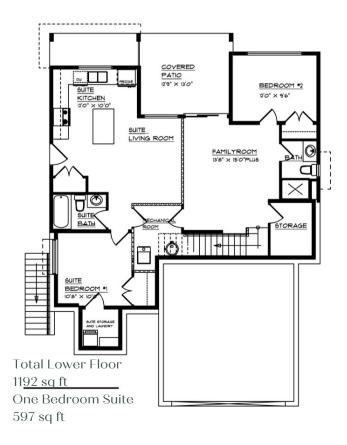

## Juniper Grove

\$1,249,000\*

\*plus applicable taxes

16-1960 Northern Flicker Crt

404

Main Floor 1380 Sq Ft Garage 406 Sq Ft Patio Area 224 sq ft

Total Lower Floor 1102sq ft One Bedroom Suite 534 sq ft

#### Juniper Grove

Total Lower Floor1102One-Bedroom Suite534Main Floor Patio224Total Finished2482Garage406

\$1,299,000\*

\*plus applicable taxes

20-1960 Northern Flicker Crt