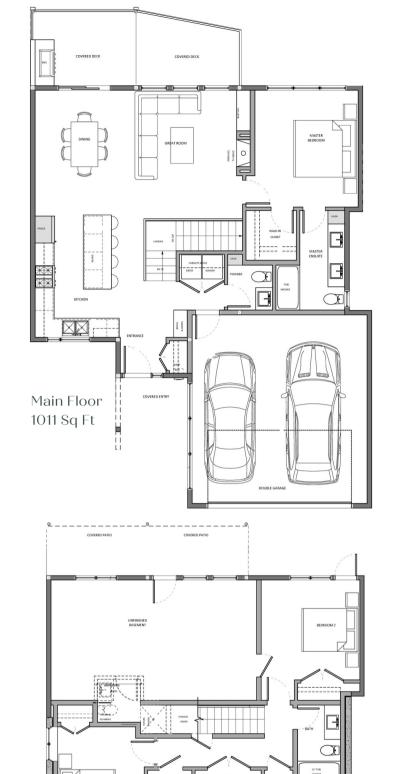

# SHOWHOME AVAILABLE MOVE IN READY! 1917 NORTHERN FLICKER









#### **HOME FEATURES**

- 3 bedroom + flex Large outdoor
- 2.5 bath living spaces
- Walk-in Pantry
   Quartz
- 5 piece ensuite Countertops
- 42" Gas Fireplace Bonus Rec Room

Virtual Tour





Our Sales Centre is Open
Sales Centre 250.980.5555
1917 Northern Flicker Crt
Tuesday- Saturday, 11 am- 4 pm
Open by Appointment Outside of Posted Hours









Main Floor Area: 1089 sqft

Upper Floor Area: 1236 sqft



CONCEPTUAL RENDERING These marketing design drawings are inherently conceptual in nature and are subject to changes and revisions Builder Developer reserve the right to change pricing without notice



Lower Floor 937 Sq Ft

### Juniper Grove





\$1,088,000\*

\*plus applicable taxes



dynamicconstructors.ca



This document is to be viewed as a reference only.

The Builder retains the right to change specifications without notice.

This is not an offering for sale. Any such offering may be made only with a disclosure statement.





#### Juniper Grove





\$1,198,750\*

\*plus applicable taxes



dynamicconstructors.ca



This document is to be viewed as a reference only.

The Builder retains the right to change specifications without notice.

This is not an offering for sale. Any such offering may be made only with a disclosure statement.

#### MASTER BEDRO DINING ROOM GREATROOM W.I.C. POWDE $D_{\mathbb{Q}}$ DOUBLE GARAGE 19'0" × 19'10" Main Floor 1204'Sq Ft Garage 404 Sq Ft Pati