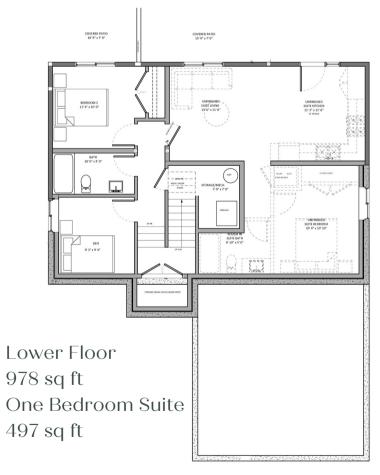

lace Bonus Rec Room

Virtual Tour





Our Sales Centre is Open
Sales Centre 250.980.5555
1917 Northern Flicker Crt
Tuesday- Saturday, 11 am- 4 pm
Open by Appointment Outside of Posted Hours









Main Floor Area: 1089 sqft

Upper Floor Area: 1236 sqft



CONCEPTUAL RENDERING These marketing design drawings are inherently conceptual in nature and are subject to changes and revisions Builder Developer reserve the right to change pricing without notice



Lower Floor 937 Sq Ft

### Juniper Grove





\$1,088,000\*

\*plus applicable taxes



dynamicconstructors.ca



This document is to be viewed as a reference only.

The Builder retains the right to change specifications without notice.

This is not an offering for sale. Any such offering may be made only with a disclosure statement.





#### Juniper Grove





\$1,198,750\*

\*plus applicable taxes



dynamicconstructors.ca



This document is to be viewed as a reference only.

The Builder retains the right to change specifications without notice.

This is not an offering for sale. Any such offering may be made only with a disclosure statement.

#### MASTER BEDRO DINING ROOM GREATROOM W.I.C. POWDE $D_{\mathbb{Q}}$ DOUBLE GARAGE 19'0" × 19'10" Main Floor 1204'Sq Ft Garage 404 Sq Ft Patio Area 167 sq ft



## Juniper Grove



\$1,249,000\*

\*plus applicable taxes

16-1960 Northern Flicker Crt





404



Main Floor 1380 Sq Ft Garage 406 Sq Ft Patio Area 224 sq ft



Total Lower Floor 1102sq ft One Bedroom Suite 534 sq ft

#### Juniper Grove



Total Lower Floor1102One-Bedroom Suite534Main Floor Patio224Total Finished2482