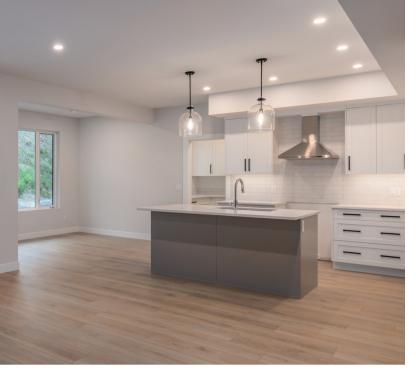

#### **HOME FEATURES**

- 3 bedroom + flex Large outdoor
- 2.5 bath living spaces
- Walk-in Pantry
   Quartz
- 5 piece ensuite Countertops
- 42" Gas Fireplace Bonus Rec Room

Virtual Tour

Our Sales Centre is Open
Sales Centre 250.980.5555
1917 Northern Flicker Crt
Tuesday- Saturday, 11 am- 4 pm
Open by Appointment Outside of Posted Hours