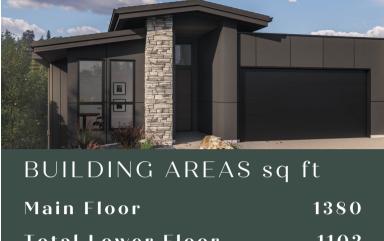

## Juniper Grove

\$1,249,000\*

\*plus applicable taxes

16-1960 Northern Flicker Crt

404

Main Floor 1380 Sq Ft Garage 406 Sq Ft Patio Area 224 sq ft

Total Lower Floor 1102sq ft One Bedroom Suite 534 sq ft