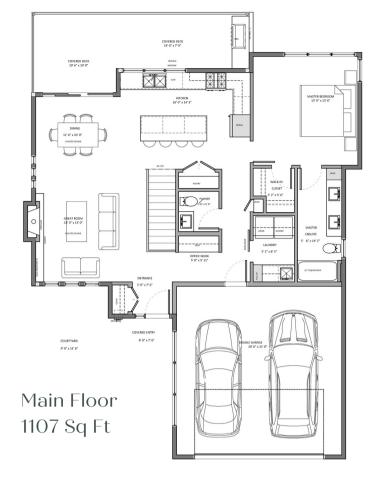

eplace Bonus Rec Room

Virtual Tour





Our Sales Centre is Open
Sales Centre 250.980.5555
1917 Northern Flicker Crt
Tuesday- Saturday, 11 am- 4 pm
Open by Appointment Outside of Posted Hours









Main Floor Area: 1089 sqft

Upper Floor Area: 1236 sqft



CONCEPTUAL RENDERING These marketing design drawings are inherently conceptual in nature and are subject to changes and revisions Builder Developer reserve the right to change pricing without notice



Lower Floor 937 Sq Ft

### Juniper Grove





\$1,088,000\*

\*plus applicable taxes



dynamicconstructors.ca



This document is to be viewed as a reference only.

The Builder retains the right to change specifications without notice.

This is not an offering for sale. Any such offering may be made only with a disclosure statement.





#### Juniper Grove





\$1,198,750\*

\*plus applicable taxes



dynamicconstructors.ca



This document is to be viewed as a reference only.

The Builder retains the right to change specifications without notice.

This is not an offering for sale. Any such offering may be made only with a disclosure statement.

#### MASTER BEDRO DINING ROOM GREATROOM W.I.C. POWDE $D_{\mathbb{Q}}$ DOUBLE GARAGE 19'0" × 19'10" Main Floor 1204'Sq Ft Garage 404 Sq Ft Patio Area 167 sq ft



## Juniper Grove



\$1,249,000\*

\*plus applicable taxes

16-1960 Northern Flicker Crt





404



Main Floor 1380 Sq Ft Garage 406 Sq Ft Patio Area 224 sq ft



Total Lower Floor 1102sq ft One Bedroom Suite 534 sq ft

#### Juniper Grove



Total Lower Floor1102One-Bedroom Suite534Main Floor Patio224Total Finished24