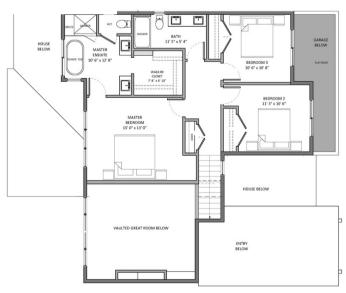

## **PROPERTY FEATURES**

- 3 bedroom + flex Large outdoor
- 2.5 bath
- living spaces
- Walk-in Pantry
   Pond views

- 5 piece ensuite
  2-Car Garage

Our Sales Centre is Open 3375 Lavender Lane Tuesday- Saturday, 11 am- 4 pm Open by Appointment Outside of Posted Hours

Sandra 250.317.3445 Kolby 250.300.4338

Main Floor Area: 1,150 sqft

Upper Floor Area: 897 sqft

Not Shown, Unfinished Basement: 1126 sq ft

CONCEPTUAL RENDERING These marketing design drawings are inherently conceptual in nature and are subject to changes and revisions Builder Developer reserve the right to change pricing without notice