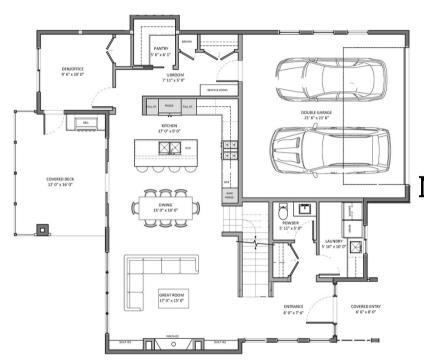

## **PROPERTY FEATURES**

- 3 bedroom + flex Large outdoor
- 2.5 bath
- living spaces
- Walk-in Pantry
   Pond views

- 5 piece ensuite
  2-Car Garage

Our Sales Centre is Open 3375 Lavender Lane Tuesday- Saturday, 11 am- 4 pm Open by Appointment Outside of Posted Hours

Sandra 250.317.3445 Kolby 250.300.4338

Main Floor Area: 1,150 sqft

Upper Floor Area: 897 sqft

Not Shown, Unfinished Basement: 1126 sq ft

CONCEPTUAL RENDERING These marketing design drawings are inherently conceptual in nature and are subject to changes and revisions Builder Developer reserve the right to change pricing without notice